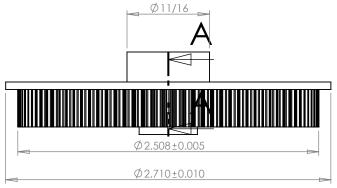

## **SECTION A-A**

## **Part Description:**

Part Number:

.0816 Pitch (40 DP) Timing Belt Pulleys For Belts up to 1/4" Wide

97MSF

Dimensions are in inches Tolerances: Fractional <u>+</u> 0.015

PROPRIETARY AND CONFIDENTIAL:

THE INFORMATION CONTAINED IN THIS DRAWING IS THE SOLE PROPERTY OF PUTNAM PRECISION MOLDING. ANY REPRODUCTION IN PART OR AS A WHOLE WITHOUT THE WRITTEN PERMISSION OF PUTNAM PRECISION MOLDING IS PROHIBITED. INFORMATION IN THIS DRAWING IS PROVIDED FOR REFERENCE ONLY.