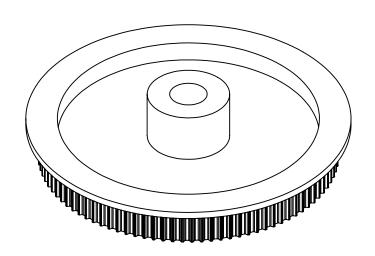

## **Part Description:**

Part Number:

.0816 Pitch (40 DP) Timing Belt Pulleys For Belts up to 1/4" Wide

97MSF

Dimensions are in inches Tolerances: Fractional <u>+</u> 0.015

PROPRIETARY AND CONFIDENTIAL:

THE INFORMATION CONTAINED IN THIS DRAWING IS THE SOLE PROPERTY OF PUTNAM PRECISION MOLDING. ANY REPRODUCTION IN PART OR AS A WHOLE WITHOUT THE WRITTEN PERMISSION OF PUTNAM PRECISION MOLDING IS PROHIBITED. INFORMATION IN THIS DRAWING IS PROVIDED FOR REFERENCE ONLY.