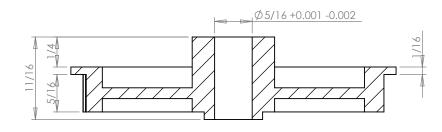

## **SECTION A-A**

## **Part Description:**

Part Number:

.0816 Pitch (40 DP) Timing Belt Pulleys For Belts up to 1/4" Wide

97MSF

Dimensions are in inches Tolerances: Fractional <u>+</u> 0.015

PROPRIETARY AND CONFIDENTIAL:

THE INFORMATION CONTAINED IN THIS DRAWING IS THE SOLE PROPERTY OF PUTNAM PRECISION MOLDING. ANY REPRODUCTION IN PART OR AS A WHOLE WITHOUT THE WRITTEN PERMISSION OF PUTNAM PRECISION MOLDING IS PROHIBITED. INFORMATION IN THIS DRAWING IS PROVIDED FOR REFERENCE ONLY.